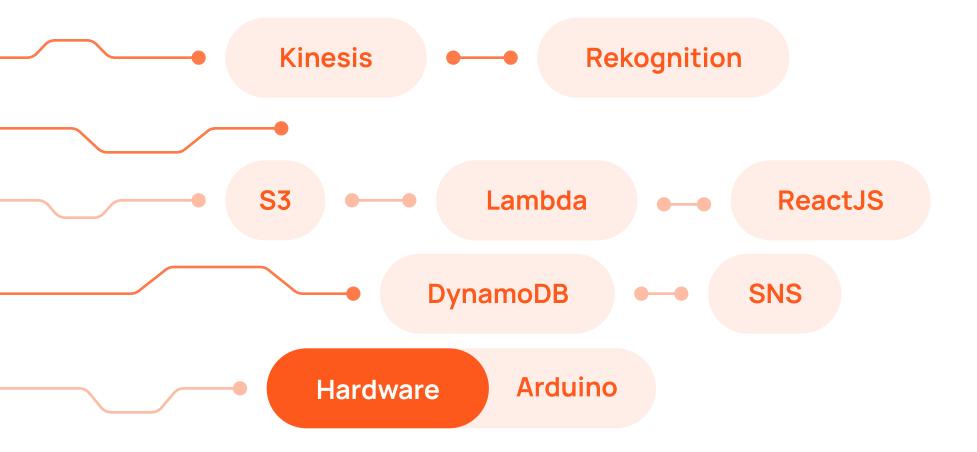

## loT system for face detection, tracking office visitors, temperature, fire detection.





### Medium agriculture business with a dozen offices and warehouses.

The client needed to track his employees and their visits to offices/warehouses.

Who comes first/last, the temperature inside the premises and smoke detection on the outside area of warehouse.





# The solution should be based on existing IP cams of different brands therefore using HEOP cameras was declined because of budget expediency.

Existing systems doesn't provide such combination of requirements: autodetect of time of arrival, leaving, temperature inside, fire detection.



Technology stack

### AWS Cloud platform









Project Manager • 2 Full stack engineers

Part-time

**Full time** 

IoT engineer

**Full time** 

QA

Part-time





#### 3 months

project duration